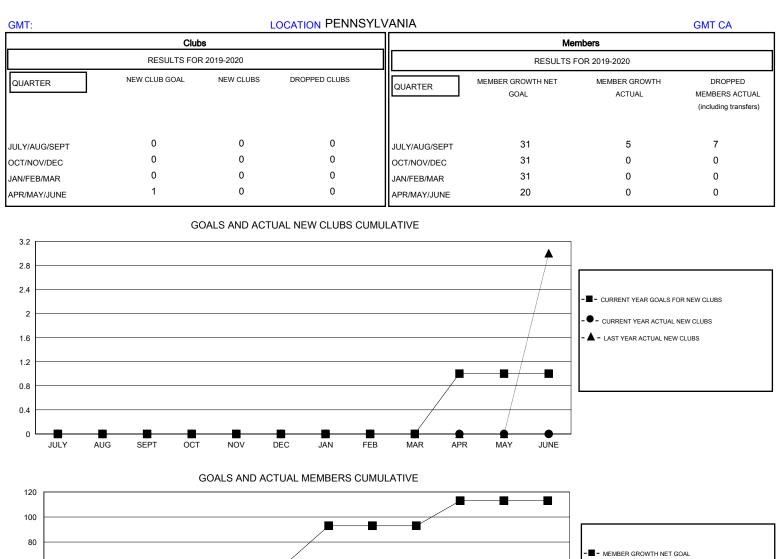

## District 14 T

Results as of: 7/31/2019

60 - MEMBER GROWTH ACTUAL - LAST YEAR MEMBERSHIP ACTUAL 40 20 0 -20 ▲ × ▲ . ۸ -40 JULY AUG SEPT OCT NOV DEC JAN FEB MAR APR MAY JUNE

| DROPPED CLUBS: 0 | 5 CLUBS OF 44 ADDED 1 OR MORE<br>NEW MEMBERS | GENDER DISTRIBUTION                |     |
|------------------|----------------------------------------------|------------------------------------|-----|
|                  |                                              | MALE 981 (71.55%)                  |     |
| DROPPED MEMBERS  |                                              | FEMALE 390 (28.45%)                |     |
| DECEASED 0       | CLICK HERE FOR CUMULATIVE<br>MEMBERSHIP DATA | TOTAL FAMILY UNIT MEMBERS          | 289 |
| CLUB CANCELLED 0 |                                              |                                    |     |
| OTHER 7          |                                              | FAMILY MEMBERS PAYING HALF<br>DUES | 145 |
| TOTAL 7          |                                              |                                    |     |